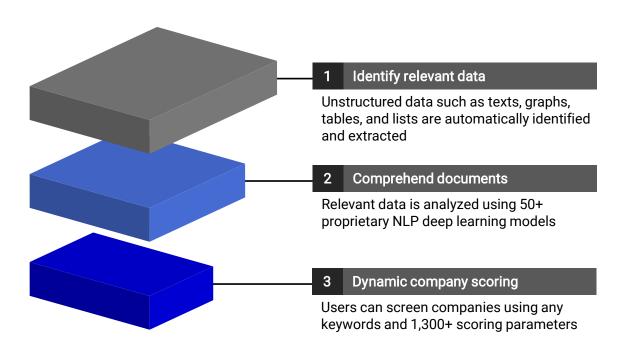

#### Solution

Wizpresso Discovery is an NLP-powered search engine that covers 28,000+ public companies and 50+ million company disclosures across 12+ global markets